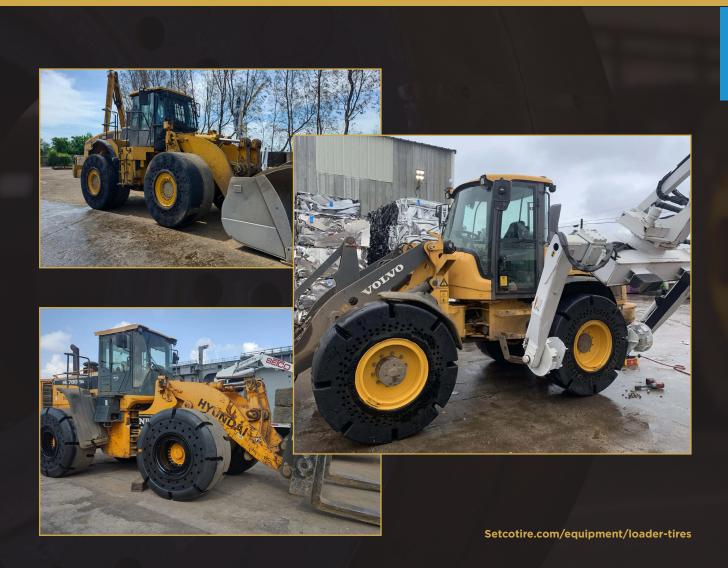

## **LOADER TIRES**

#### **EXPANDED RIM**

SETCO's expanded rim Wheel Loader line is available in a variety of tread designs that offer superior durability, extreme traction, and proven performance. This lineup offers more pushing power, load capacity, and reliability when compared to the competition. Our expanded rim lineup offers more sizes than any other manufacturer in the industry. These custom sizes allow you to maximize performance while lowering your overall cost per hour!