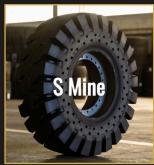

#### **EXPANDED RIM**

SETCO's expanded rim Crane line is available in a variety of tread designs that offer superior durability, extreme traction, and proven performance. This lineup offers more load capacity and reliability when compared to the competition. Our expanded rim lineup offers more sizes than any other manufacturer in the industry, particularly known for our super single size options. Our super single crane tires replace conventional tires in a dual application. By doubling the tire width, load capacity is increased and the void between tires is eliminated. This diminishes the ability to lodge debris between tires that will chunk out tread and break wheels. These custom sizes allow you to maximize performance while lowering your overall cost per hour!