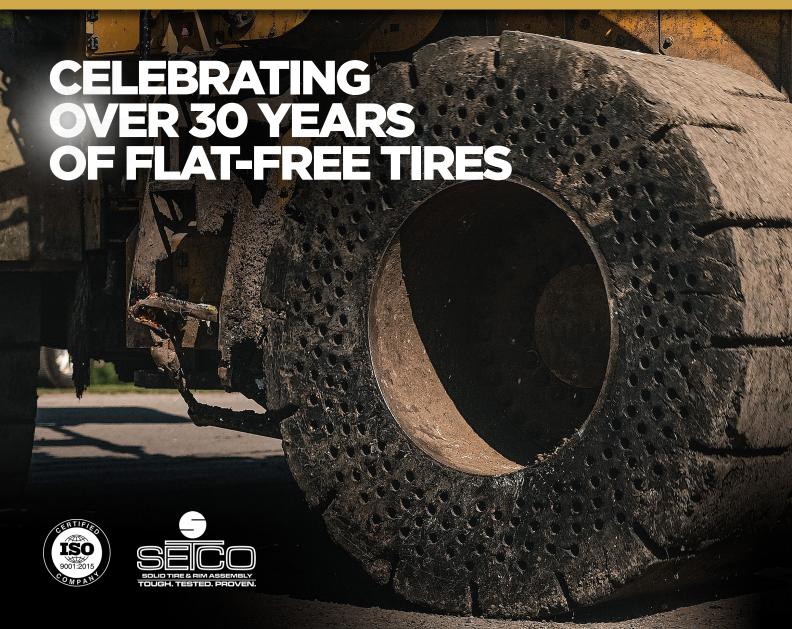

Established in 1988, we have 35 years of experience selling tires in over 20 countries. Our meticulous system of building the highest quality tires drives our employee base to perfection every time.

Headquartered in Idabel, OK our plant covers over 100 acres, with 750,000 sq ft under roof. This gives us the ability to take on any job and service the largest operations in the industry.

# THE HEARTLAND OF AMERICA

SETCO Solid Tire is located on a 100-acre facility positioned in the central part of the U.S. which makes shipping no more than a 2 to 4 day point to anywhere in the continental United States. SETCO manufactures, from the ground up, solid tires or non-pneumatic tires, for all makes and models of equipment used in off the road applications and abusive environments where only a solid tire will work. Applications such as solid skid steer tires, solid forklift tires, crane tires, haul truck tires, front end loader solid tires, and solid tires for backhoes. SETCO also manufactures rubber cutting edges.