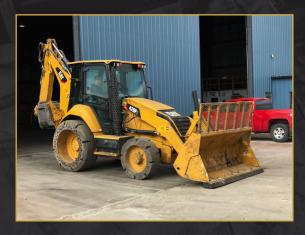

## **BACKHOE TIRES**

Solid rubber tires for backhoes are the ideal solution by providing traction and increased pushing power. The versatility of using a backhoe to push and tamp is important as well as the stability when loading.

The rims are manufactured with A36 steel, combined with an exclusive rubber compound that is compression molded, which provides extremely long life, insures NO flats, No failures and No downtime with SETCO solid tires for backhoes.