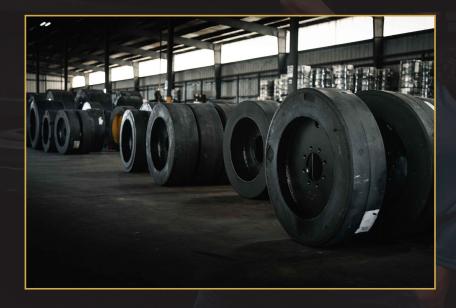

Established in 1988, we have 35 years of experience selling tires in over 20 countries. Our meticulous system of building the highest quality tires drives our employee base to perfection every time.

Headquartered in Idabel, OK our plant covers over 100 acres, with 750,000 sq ft under roof. This gives us the ability to take on any job and service the largest operations in the industry.

# THE HEARTLAND OF AMERICA

SETCO Solid Tire is located on a 100-acre facility positioned in the central part of the U.S. which makes shipping no more than a 2 to 4 day point to anywhere in the continental United States. SETCO manufactures, from the ground up, solid tires or non-pneumatic tires, for all makes and models of equipment used in off the road applications and abusive environments where only a solid tire will work. Applications such as solid skid steer tires, solid forklift tires, crane tires, haul truck tires, front end loader solid tires, and solid tires for backhoes. SETCO also manufactures rubber cutting edges.