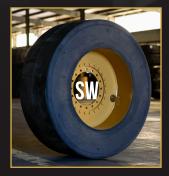

#### **EXPANDED RIM**

SETCO's expanded rim Wheel Loader line is available in a variety of tread designs that offer superior durability, extreme traction, and proven performance. This lineup offers more pushing power, load capacity, and reliability when compared to the competition. Our expanded rim lineup offers more sizes than any other manufacturer in the industry. These custom sizes allow you to maximize performance while lowering your overall cost per hour!