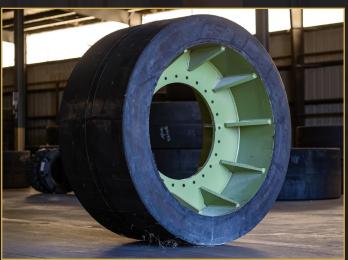

## HAUL TRUCK TIRES

#### **EXPANDED RIM**

SETCO's expanded rim Haul Truck line is available in a variety of tread designs that offer superior durability, extreme traction, and proven performance. This lineup offers more load capacity and reliability when compared to the competition. Our expanded rim lineup offers more sizes than any other manufacturer in the industry, particularly known for our super single drive tire options. Our super single tires replace conventional tires in a dual application. By doubling the tire width, load capacity is increased and the void between tires is eliminated. This diminishes the ability to lodge debris between tires that will chunk out tread and break wheels. These custom sizes allow you to maximize performance while lowering your overall cost per hour!