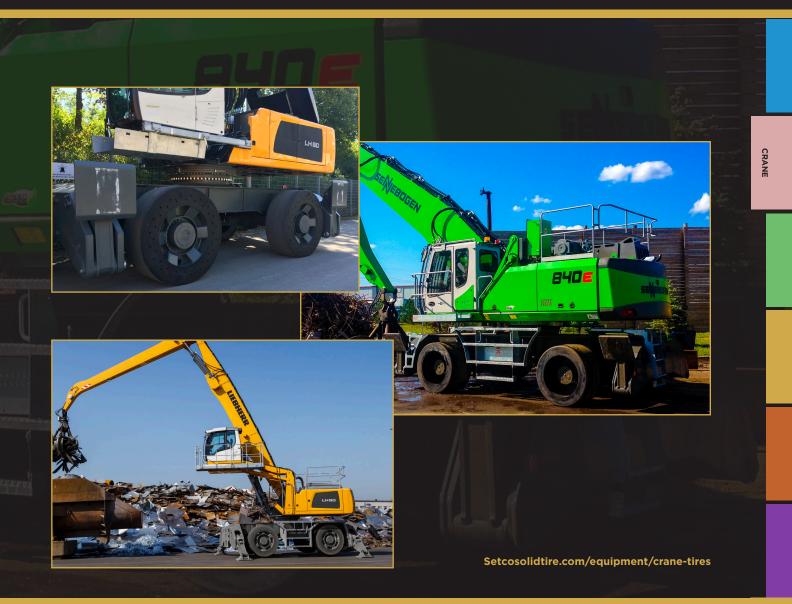

## **CRANE TIRES**

#### **EXPANDED RIM**

SETCO's expanded rim Crane line is available in a variety of tread designs that offer superior durability, extreme traction, and proven performance. This lineup offers more load capacity and reliability when compared to the competition. Our expanded rim lineup offers more sizes than any other manufacturer in the industry, particularly known for our super single size options. Our super single crane tires replace conventional tires in a dual application. By doubling the tire width, load capacity is increased and the void between tires is eliminated. This diminishes the ability to lodge debris between tires that will chunk out tread and break wheels. These custom sizes allow you to maximize performance while lowering your overall cost per hour!