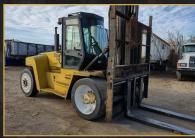

## **FORKLIFT TIRES**

There are so many advantages to solid rubber forklift tires. SETCO solid forklift tires are manufactured with a long lasting rubber compound throughout the entire forklift tire and have more usable rubber as well.

SETCO manufactures a super single solid forklift tire that takes the place of conventional tires in a dual application. By doubling the width of the solid forklift tire, the load capacity is increased and the void between tires is eliminated. By eliminating this dead space on SETCO's solid forklift tires, SETCO diminishes the danger of debris being caught up and causing damage to the solid forklift tire.

All these features add up to no flats and no failures with SETCO solid forklift tires, which make it the most cost effective solid forklift tire available.

Setcosolidtire.com/equipment/forklift-tires