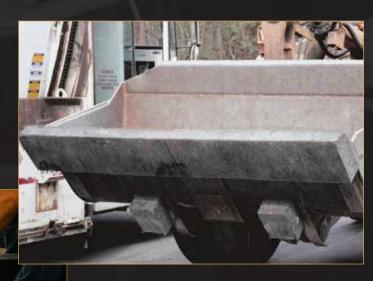

## RUBBER CUTTING EDGE

SETCO's compression molded Rubber Cutting Edge is one continuous piece of rubber, which provides greater strength and increased life. Using 100% natural rubber in the manufacturing process of SETCO rubber cutting edges, there is no harmful steel cord body that could damage the floor.

SETCO's rubber cutting edges not only protect the bucket, but the surface of the floor as well. Rubber is bonded to a metal blade that bolts directly and easily to the bucket. This unique design is the longest lasting rubber cutting edge available, with no premature failures.

SETCO's rubber cutting edges clean the floor more effectively, which keeps the floor drier. SETCO's rubber cutting edge actually increases the floor life while effectively decreasing tire spinning. Rubber cutting edges are available for small and skid steer loaders, backhoes, and all makes and models of front end loaders. SETCO offers rubber cutting edges custom designed to fit a particular bucket or a rubber cutting edge with a universal slot bolt connection to fit a variety of buckets.