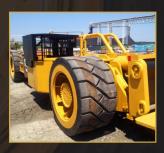

# THE HEARTLAND OF AMERICA

SETCO Solid Tire is located on a 100-acre facility positioned in the central part of the U.S. which makes shipping no more than a 2 to 4 day point to anywhere in the continental United States. SETCO manufactures, from the ground up, solid tires or non-pneumatic tires, for all makes and models of equipment used in off the road applications and abusive environments where only a solid tire will work. Applications such as solid skid steer tires, solid forklift tires, crane tires, haul truck tires, front end loader solid tires, and solid tires for backhoes. SETCO also manufactures rubber cutting edges.

SETCO's in-house machining and fabrication department is the beginning of SETCO's solid tire manufacturing process. Only the finest materials and state of the art equipment are used in creating the industry leading solid tires on rims. SETCO has the ability to custom design solid tires for any application. The dimensions of SETCO solid tires can easily be adjusted to fit any individual needs such as height and width of the solid tire. SETCO's exclusive rubber compound maximizes cut resistance and longevity in all solid tire products.