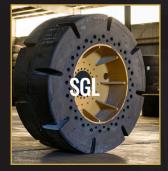

#### **PRESS ON**

SETCO's press on Wheel Loader line is available in a variety of tread designs that offer superior durability, extreme traction, and proven performance. This lineup offers more pushing power, load capacity, and reliability when compared to the competition. Our press on lineup offers more sizes than any other manufacturer in the industry. These custom sizes allow you to maximize performance while lowering your overall cost per hour!