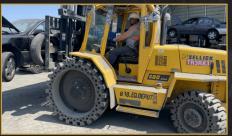

## **FORKLIFT TIRES**

There are so many advantages to solid rubber forklift tires. SETCO solid forklift tires are manufactured with a long lasting rubber compound throughout the entire forklift tire and have more usable rubber as well.

SETCO manufactures a super single solid forklift tire that takes the place of conventional tires in a dual application. By doubling the width of the solid forklift tire, the load capacity is increased and the void between tires is eliminated. By eliminating this dead space on SETCO's solid forklift tires, SETCO diminishes the danger of debris being caught up and causing damage to the solid forklift tire.

All these features add up to no flats and no failures with SETCO solid forklift tires, which make it the most cost effective solid forklift tire available.

Setcosolidtire.com/equipment/forklift-tires