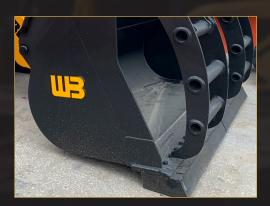

## RUBBER CUTTING EDGE

SETCO's compression molded Rubber Cutting Edge is one continuous piece of rubber, which provides greater strength and increased life. Using 100% natural rubber in the manufacturing process of SETCO rubber cutting edges, there is no harmful steel cord body that could damage the floor.

SETCO's rubber cutting edges not only protect the bucket, but the surface of the floor as well. Rubber is bonded to a metal blade that bolts directly and easily to the bucket. This unique design is the longest lasting rubber cutting edge available, with no premature failures.

SETCO's rubber cutting edges clean the floor more effectively, which keeps the floor drier. SETCO's rubber cutting edge actually increases the floor life while effectively decreasing tire spinning. Rubber cutting edges are available for small and skid steer loaders, backhoes, and all makes and models of front end loaders. SETCO offers rubber cutting edges custom designed to fit a particular bucket or a rubber cutting edge with a universal slot bolt connection to fit a variety of buckets.

Easy installation, greater strength and increased wear are among a few of the advantages of SETCO Rubber Cutting Edges. Rubber leveling pads, mounted at the rear of the bucket, allow the bucket to be operated in the proper angle. This minimizes the pressure of the rubber cutting edge, which in turn increases the life of the rubber cutting edge.