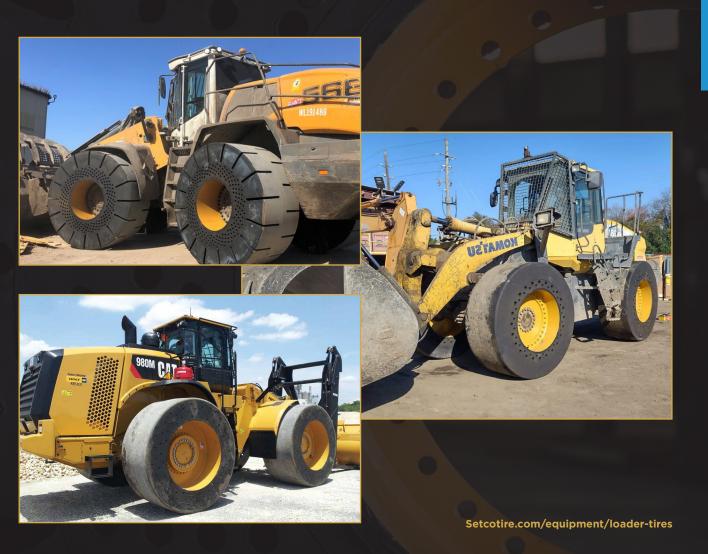

## **LOADER TIRES**

#### **EXPANDED RIM**

SETCO's expanded rim Wheel Loader line is available in a variety of tread designs that offer superior durability, extreme traction, and proven performance. This lineup offers more pushing power, load capacity, and reliability when compared to the competition. Our expanded rim lineup offers more sizes than any other manufacturer in the industry. These custom sizes allow you to maximize performance while lowering your overall cost per hour!

## LOADER TIRES

#### **PRESS ON**

SETCO's press on Wheel Loader line is available in a variety of tread designs that offer superior durability, extreme traction, and proven performance. This lineup offers more pushing power, load capacity, and reliability when compared to the competition. Our press on lineup offers more sizes than any other manufacturer in the industry. These custom sizes allow you to maximize performance while lowering your overall cost per hour!