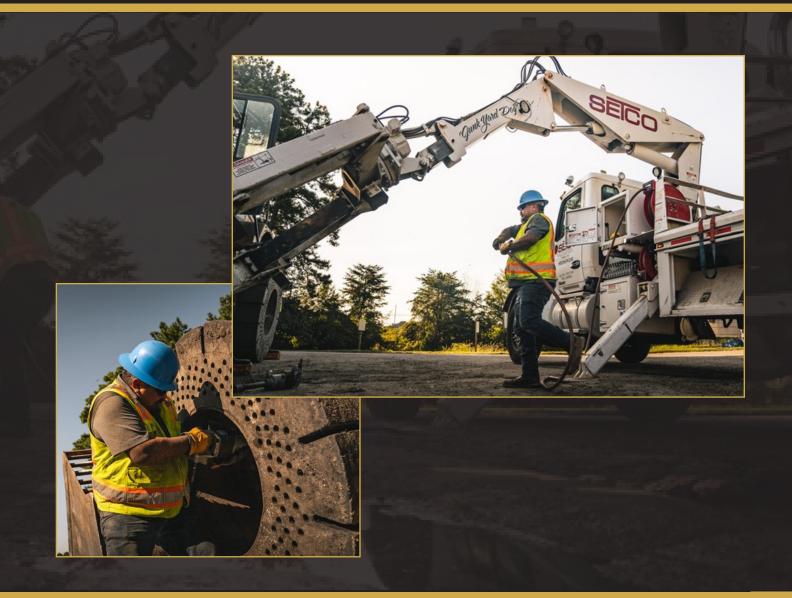

# SOLID TIRE SERVICE PROFESSIONALS

We are here for more than just the initial sale. Utilizing state of the art trucks and tools, who is better to service SETCO tires on your mobile equipment other than SETCO trained technicians? Utilizing SETCO TMS, SETCO technicians will make sure we keep your tires rotated on an as needed basis to ensure you get the full potential life out of your tires, as well as keep track of your tire wear to predict future tire needs. SETCO technicians ALWAYS use calibrated torque guns to ensure your tires stay where they need to, bolted to the machine. SETCO offers service in select markets around the country and are constantly adding more locations (check with your local rep for more details)!